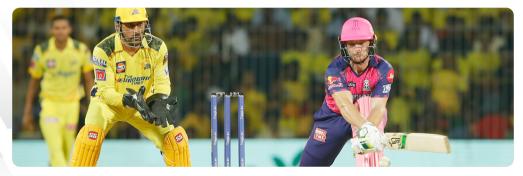

## LAST TIME AGAINST CSK

#### RR won by 3 runs

In their first encounter this season, the Royals became the only team to beat CSK at Chepauk since 2013, other than Mumbai Indians. Jos Buttler's swashbuckling half-century, Yuzvendra Chahal's spin web, Ashwin's all-round performance and THAT final over from Sandeep Sharma paved the way for a thrilling Royals victory!