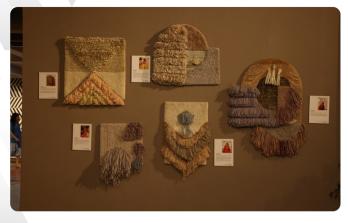

#### THE 'WEAVING DREAMS' EXHIBITION

## Launched by the Royal Rajasthan Foundation, in collaboration with Muthoot Pappachan Foundation, and Jaipur Rugs Foundation

WHERE: G-250, RIICO Industrial Area, Mansarovar, Jaipur

WHEN: 21st April - 15th May, 2023

TIMINGS: 11 am - 7 pm

Showcasing the craft of rural women designers from Aspura in Rajasthan, the exhibition features 25 handwoven Manchaha Rugs from the Social Innovation and Design Lab's 2023 batch. This initiative not only provides doorstep livelihoods for rural women but also upskills them to become rug designers, increasing their household income.