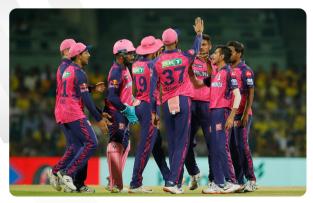

## **RECAP**

#### RCB won by 7 runs

Although the Royals ended up on the losing side, our away fixture was filled with highlights - Trent Boult's Powerplay dominance, Yuzvendra Chahal finishing with the most economical figures for the Royals (1/28), Devdutt Padikkal's first fifty at Chinnaswamy, Yashasvi Jaiswal's electric fielding and batting in his 50th T20 game & more!