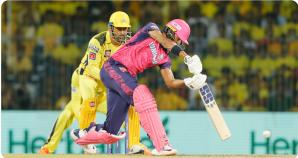

## LAST TIME AGAINST CSK

#### RR won by 3 runs

In their first encounter this season, the Royals became the only team to beat CSK at Chepauk since 2013, other than Mumbai Indians. Jos Buttler's swashbuckling half-century, Yuzvendra Chahal's spin web, Ashwin's all-round performance and THAT final over from Sandeep Sharma paved the way for a thrilling Royals victory!